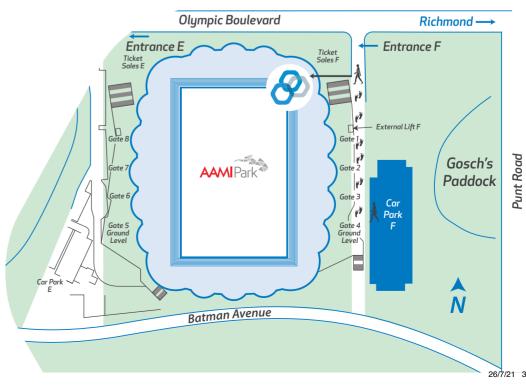

### FROM THE CAR PARK TO OUR RECEPTION

- 1. Walk towards the main road (Olympic Boulevard),
- 2. Turn left and walk past the stairs
- 3. At the end of the stairs turn left and we are straight ahead.

Patient factsheets and videos available on our website: www.iop.net.au

#### PARKING

Car Parking is available free for patients via Entrance F (gates 1-4) in Car Park F.

Entrance F is the first entrance from Punt Road (just turn at the traffic lights).

You are authorised to park in Car Park F, please collect a parking ticket as you enter the boom gates and bring it into the clinic for validation when you are leaving.