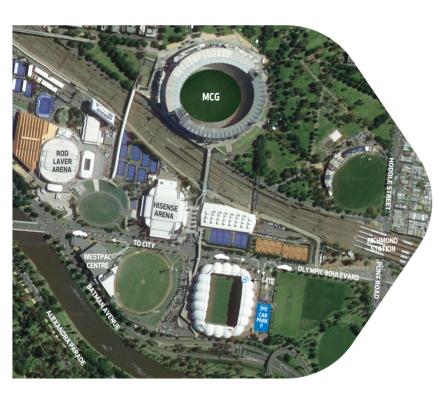

### FIND US

Imaging @ Olympic Park is conveniently located on the Ground Floor of AAMI Park Stadium, 60 Olympic Boulevard, Melbourne 3004 (formerly Swan Street) Melbourne's World Class Sporting Precinct.

## **GETTING TO I@OP**

**Tram:** The tram stop is located opposite the stadium at stop 7D on tram route 70, 200 meters from our door.

Train: Richmond Station is closest within a 5 minute walk.

#### **Monash Freeway:**

Travelling inbound - exit Punt Road, turn left at Olympic Boulevard.

Travelling outbound - exit Power Street, turn right onto City Road, left at Olympic Boulevard (over the river).

#### The closest intersection

Swan Street/Olympic Boulevard and Punt Road/ Hoddle Street.