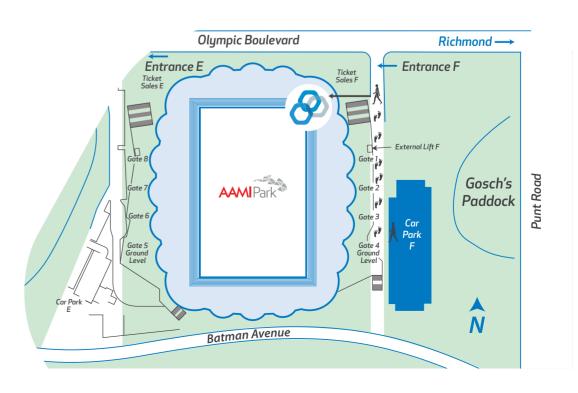

## FROM THE CAR PARK TO OUR RECEPTION

- 1. Walk towards the main road (Olympic Boulevard),
- 2. Turn left and walk past the stairs
- 3. At the end of the stairs turn left and we are straight ahead.

Patient factsheets and videos available on our website: www.iop.net.au

### PARKING

Car Parking is available free for patients via Entrance F (gates 1-4) in Car Park F.

Entrance F is the first entrance from Punt Road (just turn at the traffic lights).

You are authorised to park in Car Park F, please collect a parking ticket as you enter the boom gates and bring it into the clinic for validation when you are leaving.