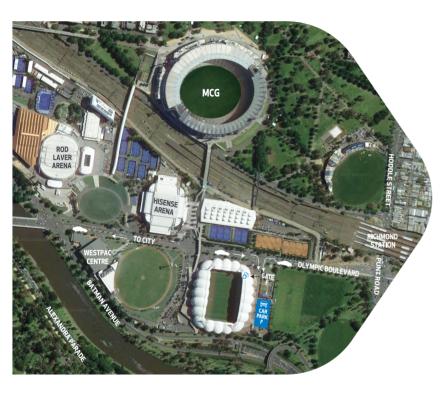

## FIND US

Imaging @ Olympic Park is conveniently located on the Ground Floor of AAMI Park Stadium, 60 Olympic Boulevard, Melbourne 3004 (formerly Swan Street) Melbourne's World Class Sporting Precinct.

## **GETTING TO I@OP**

**Tram:** The tram stop is located opposite the stadium at stop 7D on tram route 70, 200 meters from our door.

**Train:** Richmond Station is closest within a 5 minute walk.

## **Monash Freeway:**

Travelling inbound - exit Punt Road, turn left at Olympic Boulevard.

Travelling outbound - exit Power Street, turn right onto City Road, left at Olympic Boulevard (over the river).

### The closest intersection

Swan Street/Olympic Boulevard and Punt Road/ Hoddle Street.